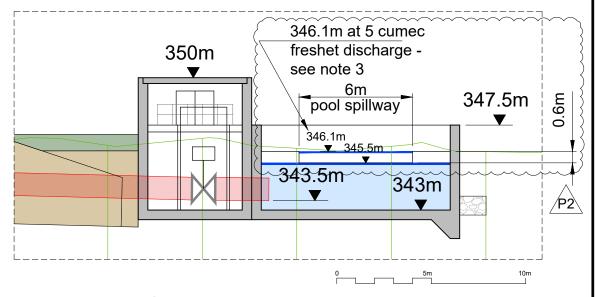

## Section Thro' Valve House and Pool

1:200 @ A3

## Notes:

- 1. Bottom outlet pool is designed for up to 20cumecs emergency discharge, depending on reservoir start level.
- 2. Normal freshet flows up to 5 cumecs to be agreed with SEPA.
- 3. See Table of static and operating level water levels on Figure 2.7.3.