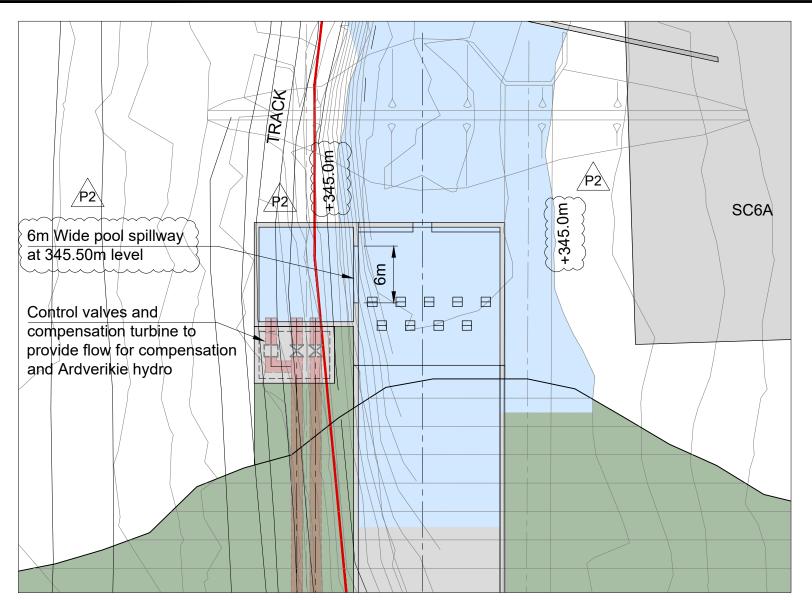

Bridge over top of spillway

Plan
Valve House, Pool & Spillway

0 10m 20

CLIENT

CARBA STORAGE

A GILKES ENERGY COMPANY

PROJECT

PROPOSED
EARBA PSH

## Notes:

- 1. Bottom outlet pool is designed for up to 20cumecs emergency discharge, depending on reservoir start level.
- 2. Normal freshet flows up to 5 cumecs to be agreed with SEPA.
- 3. See Table of static and operating level water levels on Figure 2.7.3.