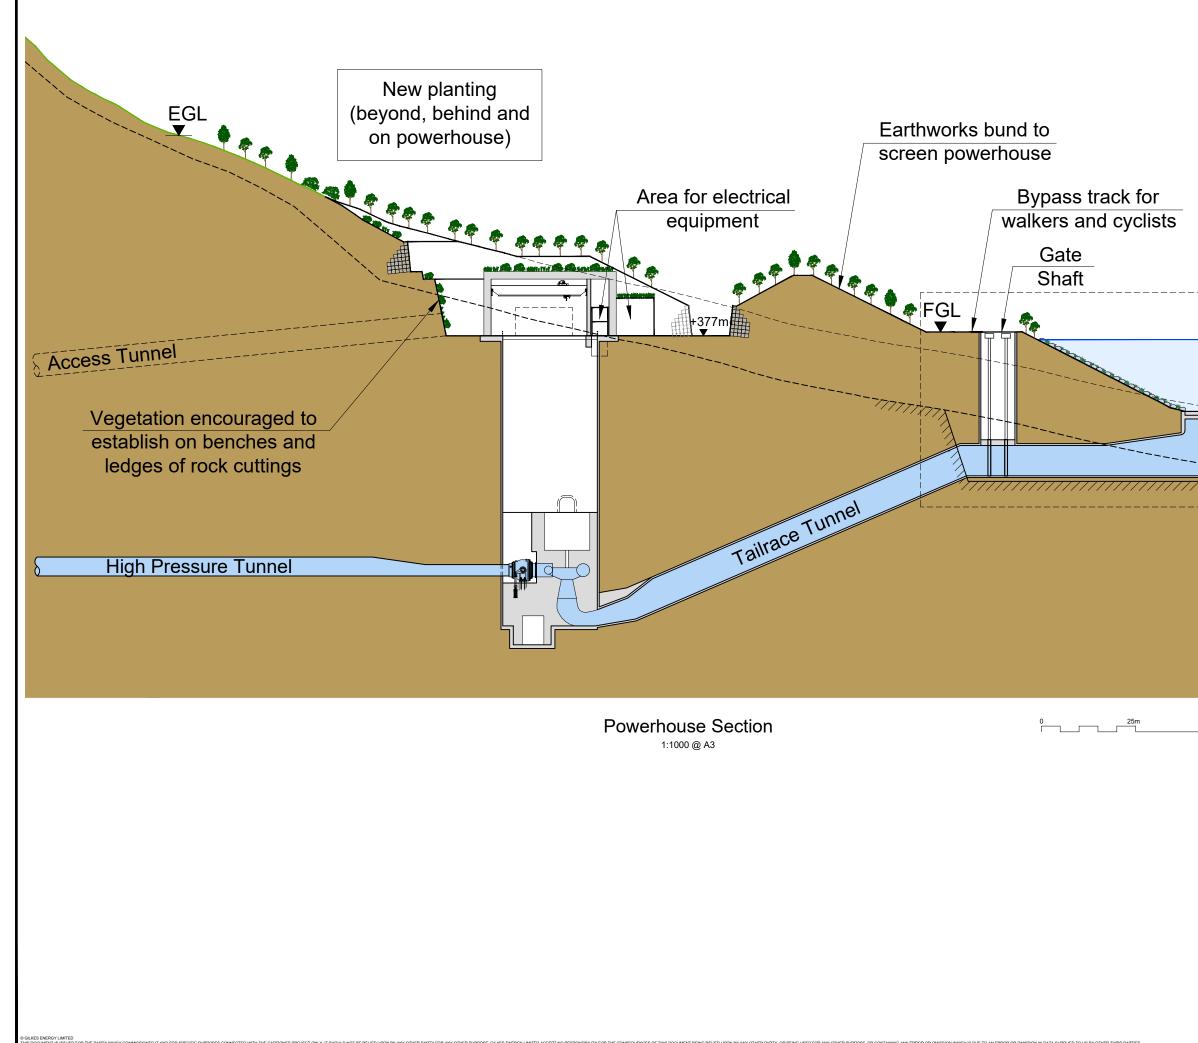

Sceens

| 50m |                                                    |            |              |             |                                                                                                                                                         |        |       |
|-----|----------------------------------------------------|------------|--------------|-------------|---------------------------------------------------------------------------------------------------------------------------------------------------------|--------|-------|
| 50m | P1                                                 | 26.01.24   | MH           | FOR PLANNIN | IG                                                                                                                                                      | DT     | GMcG  |
|     | REV                                                | DATE       | DRAWN        | NOTES       |                                                                                                                                                         | CH'K'D | APP'D |
|     | C                                                  | BIT        | Ken          | ES<br>ergy  | FESTIVAL HOUSE<br>177 WEST GEORGE STRE<br>GLASGOW<br>G2 2LB<br>UNITED KINGDOM<br>T: 01539 720 028<br>E: info@gilkesenergy.com<br>W:www.gilkesenergy.com | ET     |       |
|     | CLIEN                                              |            | B            |             | TORA                                                                                                                                                    |        |       |
|     | A GILKES ENERGY COMPANY                            |            |              |             |                                                                                                                                                         |        |       |
|     | PROPOSED<br>EARBA PSH                              |            |              |             |                                                                                                                                                         |        |       |
|     | POWERHOUSE<br>TYPICAL CROSS SECTION<br>FIGURE 2.19 |            |              |             |                                                                                                                                                         |        |       |
|     | SIZE<br>A3                                         | SCALE AT A | 43<br>1:1000 | S           | PLANNING                                                                                                                                                |        |       |
|     | DRAW                                               | /ING NUMBE |              | R/GEL/402   |                                                                                                                                                         | REVISI |       |
|     |                                                    |            |              |             |                                                                                                                                                         |        |       |