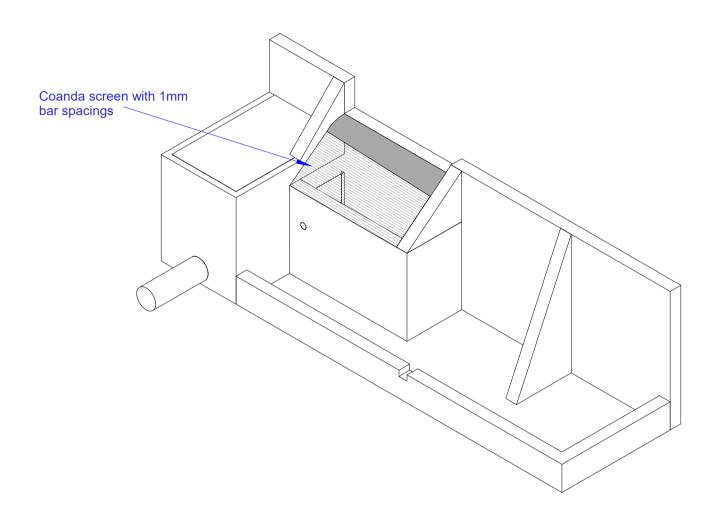

## Merkland Intake Design - Overview

\*without coanda

Stainless steel plate divides stilling chamber in two. Chamber containing penstock only receives water once the circular orifice is delivering the HOF.

Plate positioned and sized so that when the flow through the coanda is equal to annual Qmean, the circular orifice delivers the licensed residual flow.



Plunge pool extends the full width of the dam. 150mm x 100mm rectangular outlet.

## Merkland

Date: 10/10/2024 Version: 1 Scale 1:50 at A4 Page: 2 of 4

Version details

## Merkland Intake Design - Overview



## Merkland

Date: 10/10/2024 Version: 1 Scale 1:50 at A4 Page: 3 of 4

Version details