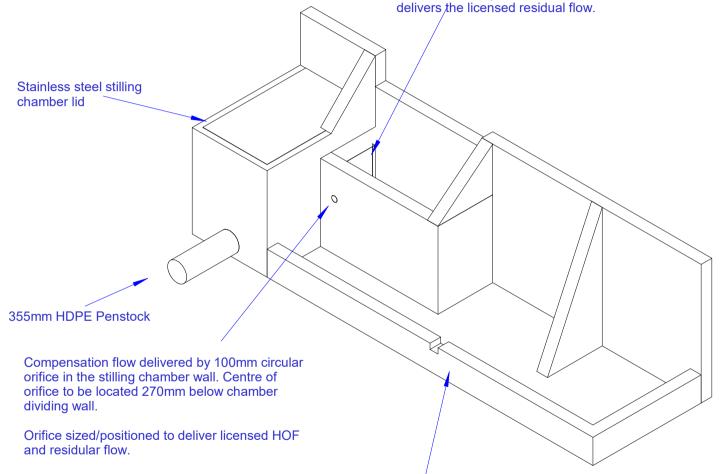

## Merkland Intake Design - Overview

\*without coanda

Stainless steel plate divides stilling chamber in two. Chamber containing penstock only receives water once the circular orifice is delivering the HOF.

Plate positioned and sized so that when the flow through the coanda is equal to annual Qmean, the circular orifice delivers the licensed residual flow.

Plunge pool extends the full width of the dam. 150mm x 100mm rectangular outlet.