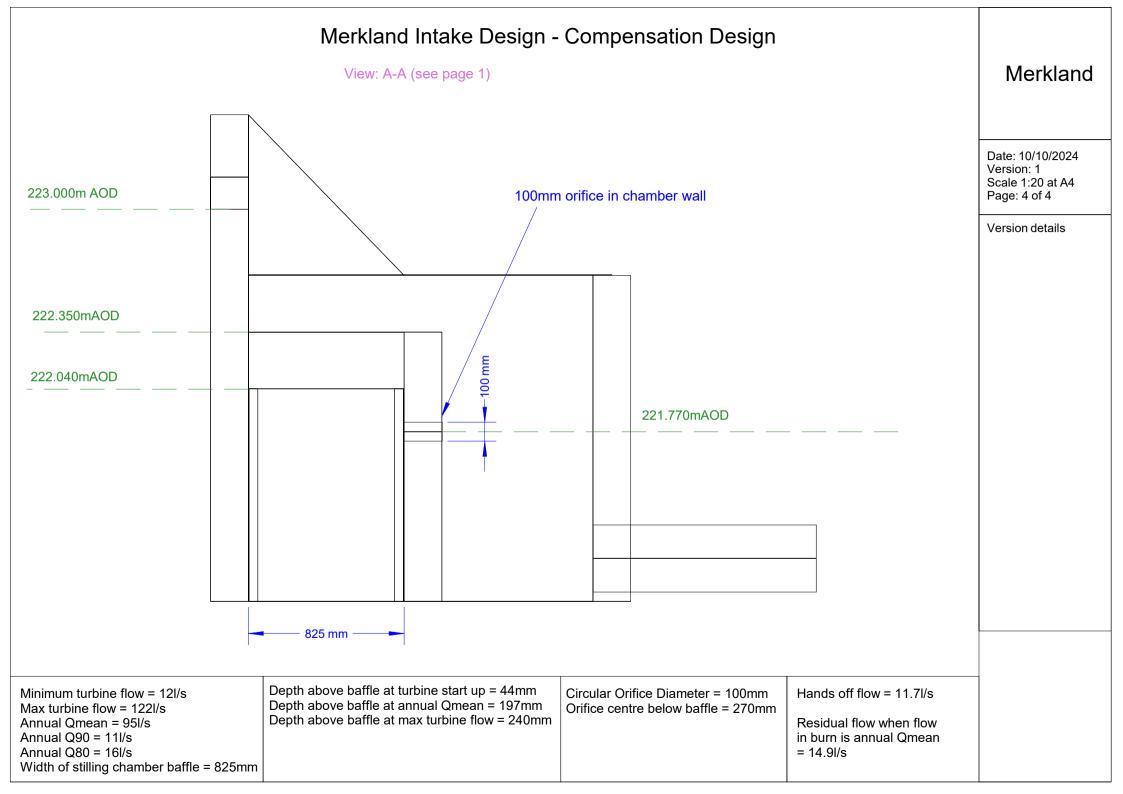

Plate positioned and sized so that when the flow through the coanda is equal to annual Qmean, the circular orifice delivers the licensed residual flow.

Plunge pool extends the full width of the dam. 150mm x 100mm rectangular outlet.