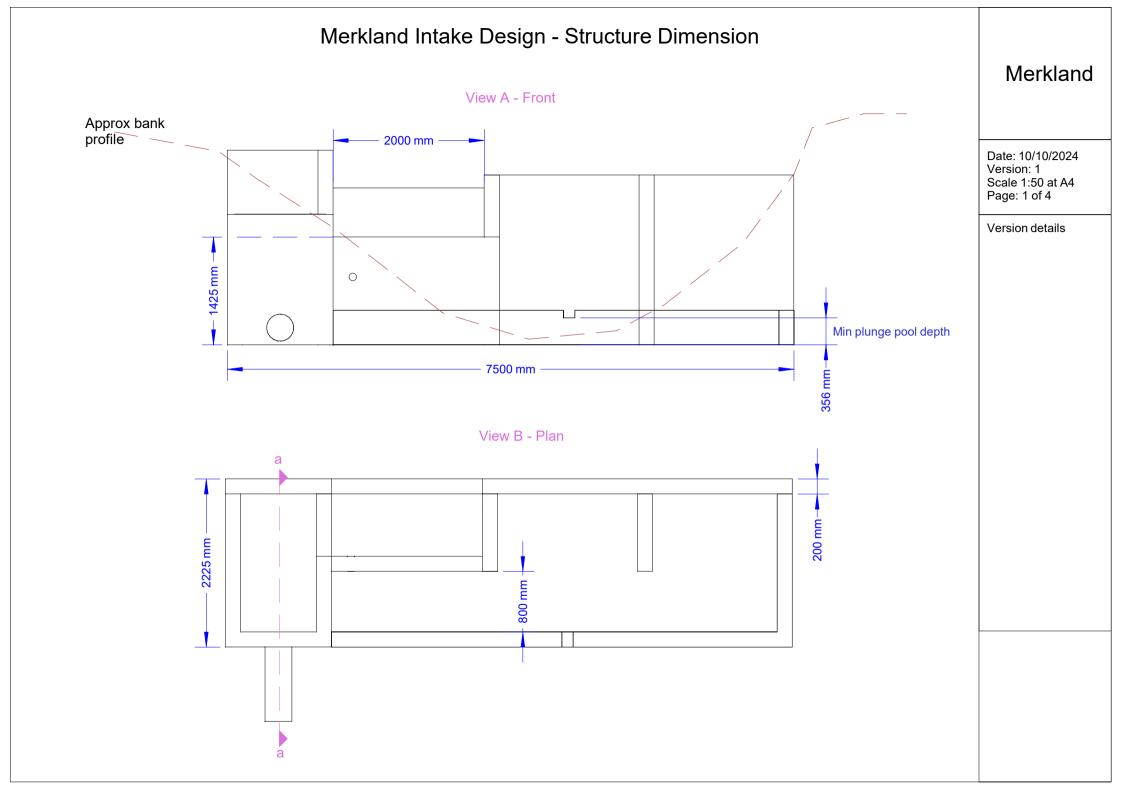

## Merkland Intake Design - Overview

\*without coanda

Stainless steel plate divides stilling chamber in two. Chamber containing penstock only receives water once the circular orifice is delivering the HOF.

Plate positioned and sized so that when the flow through the coanda is equal to annual Qmean, the circular orifice delivers the licensed residual flow.

Plunge pool extends the full width of the dam. 150mm x 100mm rectangular outlet.