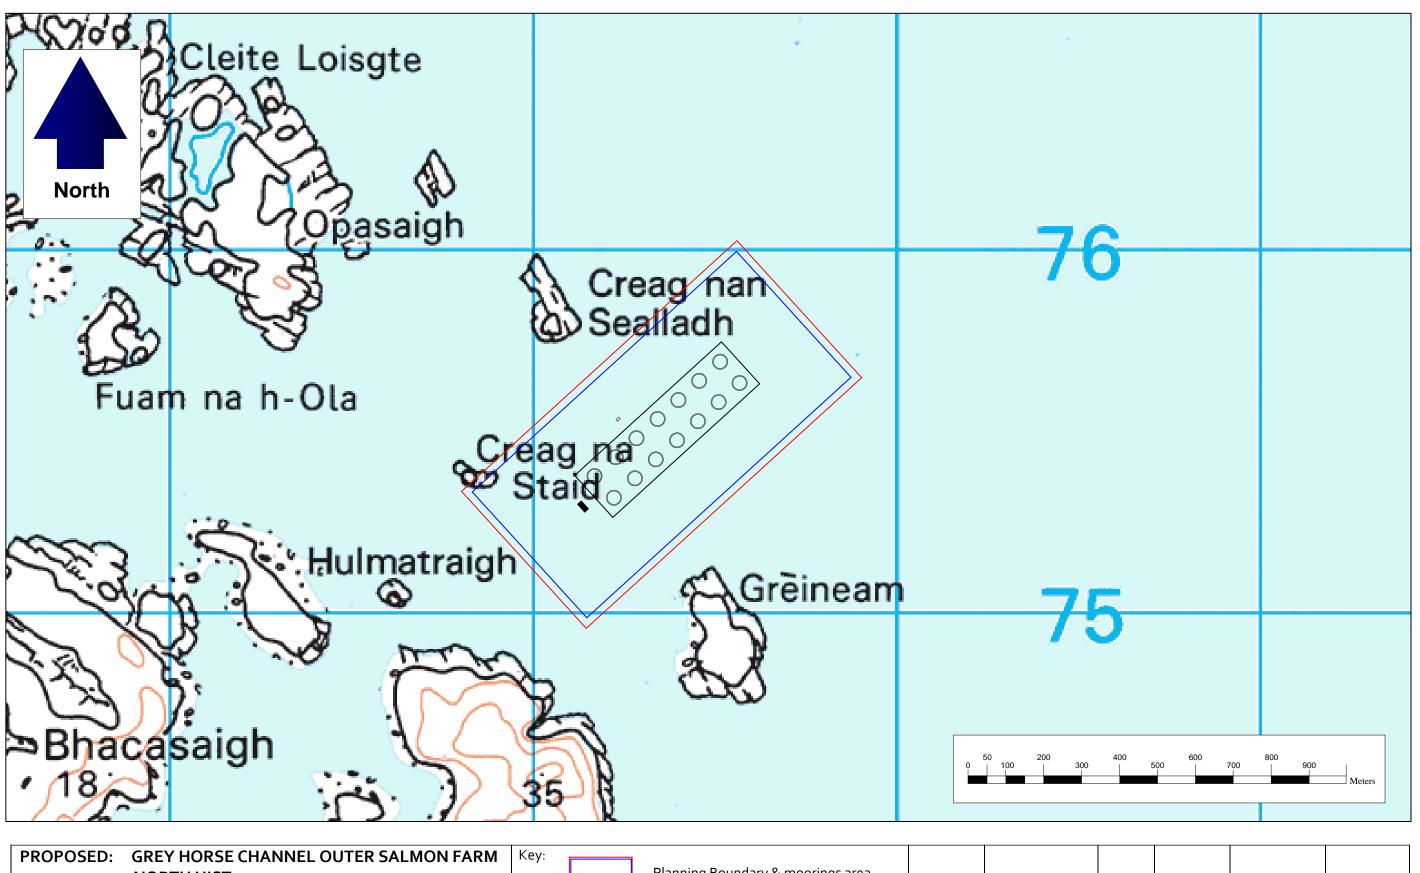

| PROPOSI                            | ED: GREY HORSE CHANNEL OUTER SALMON FARM NORTH UIST                                               | Key: |     | Planning Boundary & moorings area | 1:10,000 | 21/08/2018 |       | -       | 0001         | Final  |
|------------------------------------|---------------------------------------------------------------------------------------------------|------|-----|-----------------------------------|----------|------------|-------|---------|--------------|--------|
| LOCATION PLAN: ORDNANCE SURVEY MAP |                                                                                                   |      | 000 | Pens within pen matrix            |          |            |       |         |              |        |
| Figure 3                           | Detailed view of Grey Horse Channel Outer Salmon Farm 14 circular plastic pens 120m circumference |      | -   | Feed barge                        | Scale    | Date       | Drawn | Checked | Revision No. | Status |
|                                    |                                                                                                   |      |     | Wave master raft                  |          |            |       |         |              |        |