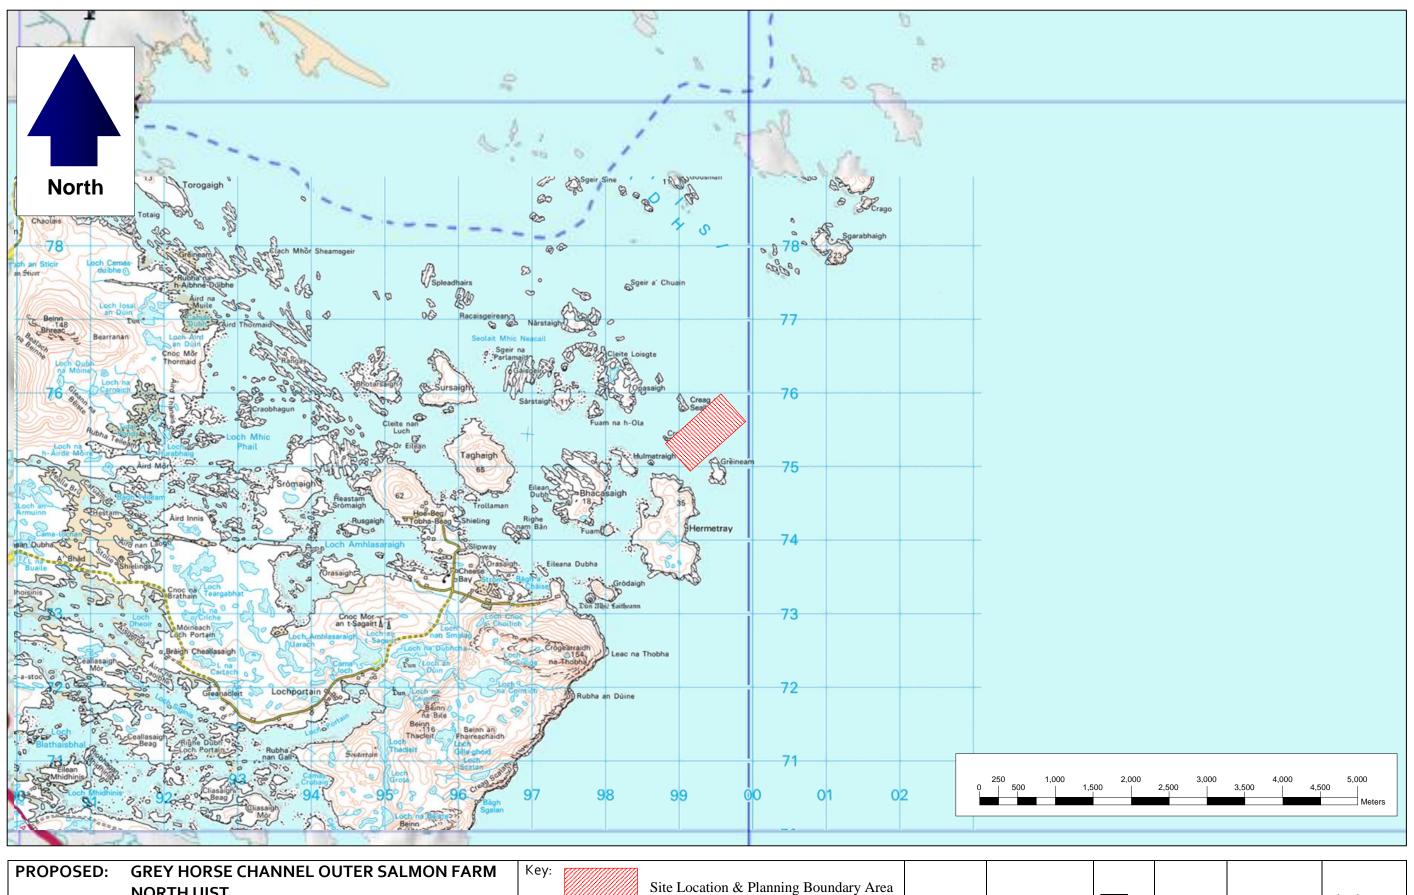

| PROPOSED: GREY HORS NORTH UIS |                                              | Key: | Site Location & Planning Boundary Area | 1:50,000 | 21/08/2018 |       | -       | 0001         | Final  |
|-------------------------------|----------------------------------------------|------|----------------------------------------|----------|------------|-------|---------|--------------|--------|
| LOCATION PLAN: ORDNA          | ANCE SURVEY MAP                              |      |                                        |          |            |       |         |              |        |
| Figure 2 General v            | view of Grey Horse Channel Outer Salmon Farm |      |                                        | Scale    | Date       | Drawn | Checked | Revision No. | Status |