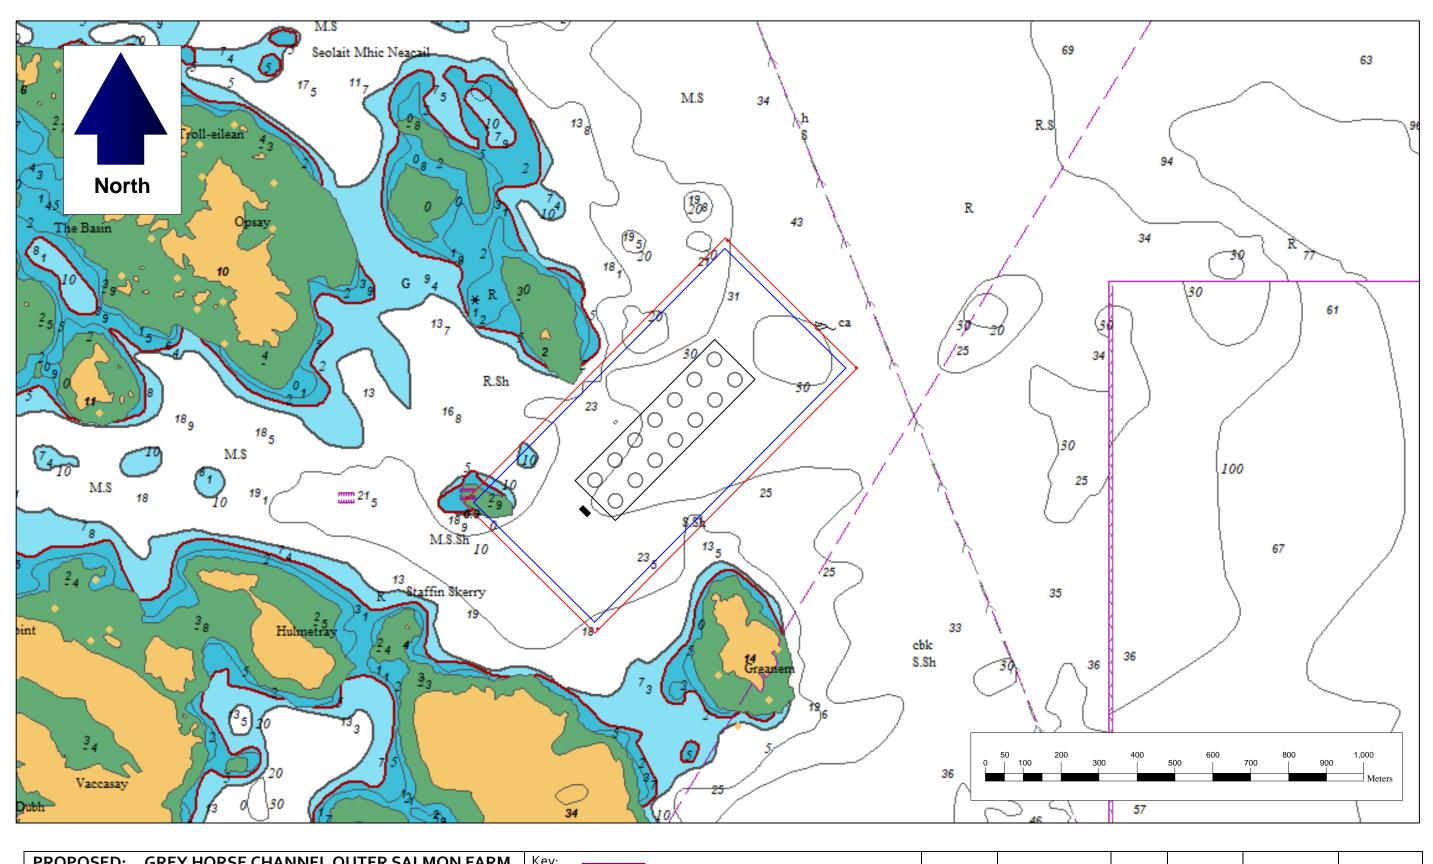

| PROPOSED: GREY HORSE CHANNEL OUTER SALMON FARM NORTH UIST  LOCATION PLAN: ADMIRALTY CHART EXTRACT          | Key: | Planning Boundary & moorings area Pens within pen matrix | 1:10,000 | 21/08/2018 |       | -       | 0001         | Final  |
|------------------------------------------------------------------------------------------------------------|------|----------------------------------------------------------|----------|------------|-------|---------|--------------|--------|
| Figure 4 Detailed view of Grey Horse Channel Outer Salmon Farm 14 circular plastic pens 120m circumference |      | Feed barge Wave master raft                              | Scale    | Date       | Drawn | Checked | Revision No. | Status |