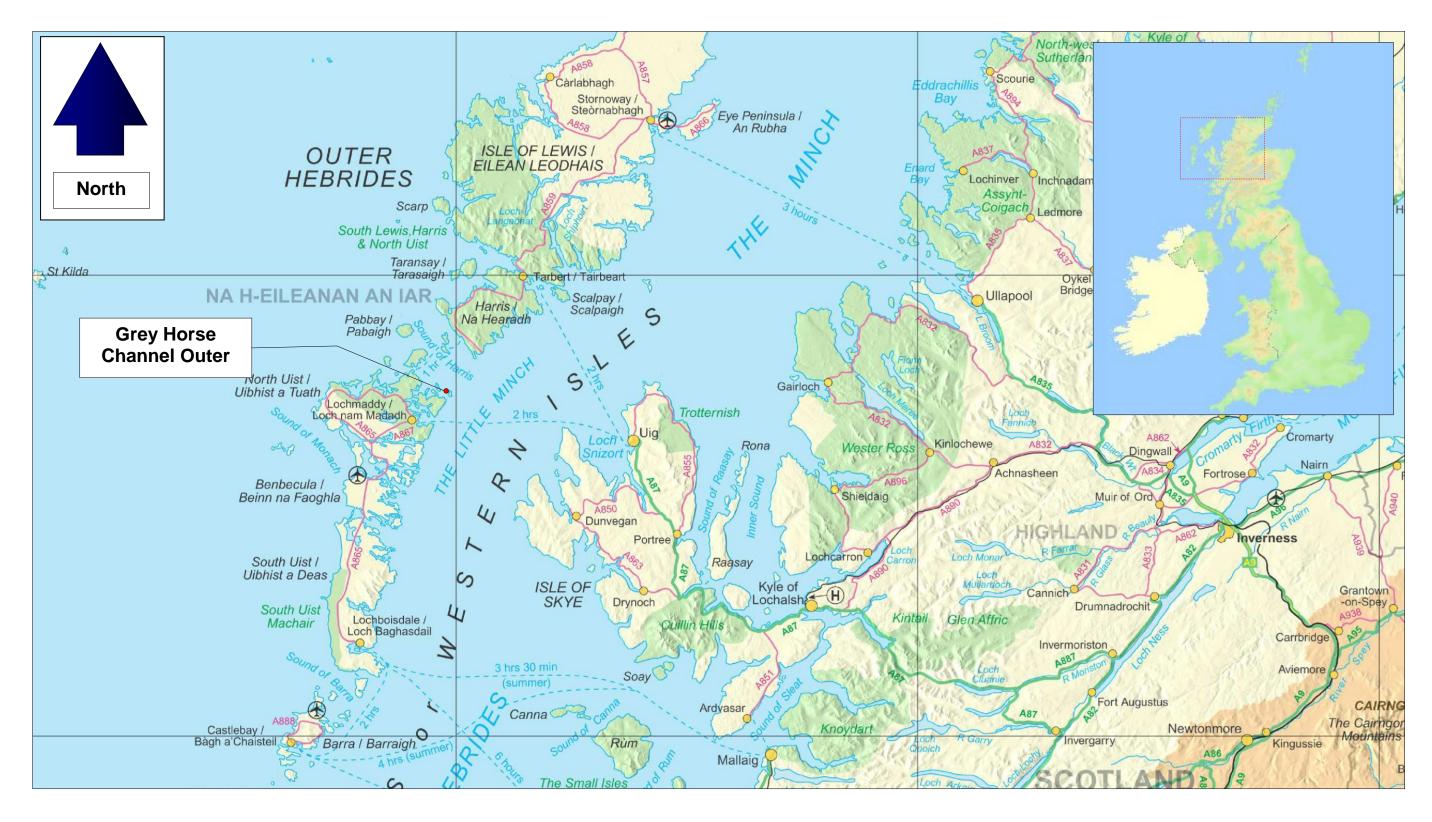

| SED:      | GREY HORSE CHANNEL OUTER SALMON FARM, NORTH UIST              | Key: | Not to scale | 29/06/2018 |       | -       | 0001         | Fina |
|-----------|---------------------------------------------------------------|------|--------------|------------|-------|---------|--------------|------|
| RAL VIEW: | ORDNANCE SURVEY MAP                                           |      |              |            |       |         |              |      |
| e 1       | General view showing the location of Grey Horse Channel Outer |      | Scale        | Date       | Drawn | Checked | Revision No. | Sta  |