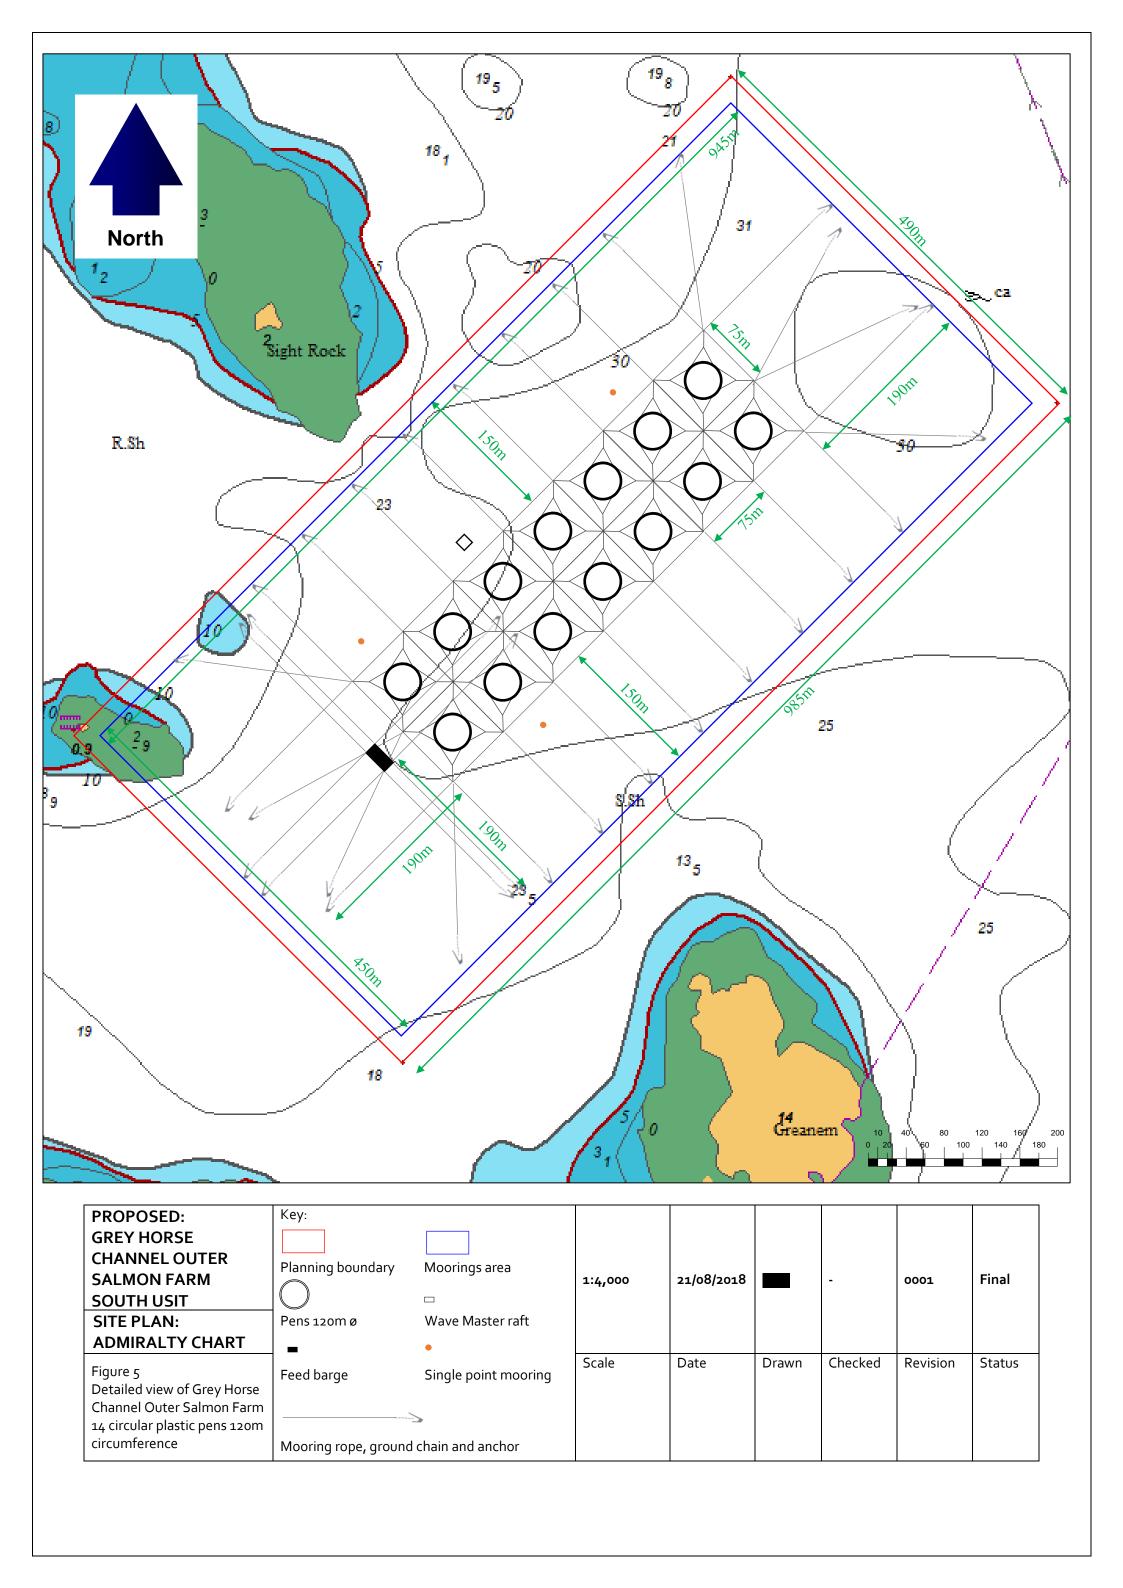

| PROPOSED: GREY HORSE CHANNEL OUTER SALMON FARM NORTH UIST  LOCATION PLAN: ADMIRALTY CHART EXTRACT          | Key: | Planning Boundary & moorings area Pens within pen matrix | 1:10,000 | 21/08/2018 |       | -       | 0001         | Final  |
|------------------------------------------------------------------------------------------------------------|------|----------------------------------------------------------|----------|------------|-------|---------|--------------|--------|
| Figure 4 Detailed view of Grey Horse Channel Outer Salmon Farm 14 circular plastic pens 120m circumference |      | Feed barge Wave master raft                              | Scale    | Date       | Drawn | Checked | Revision No. | Status |