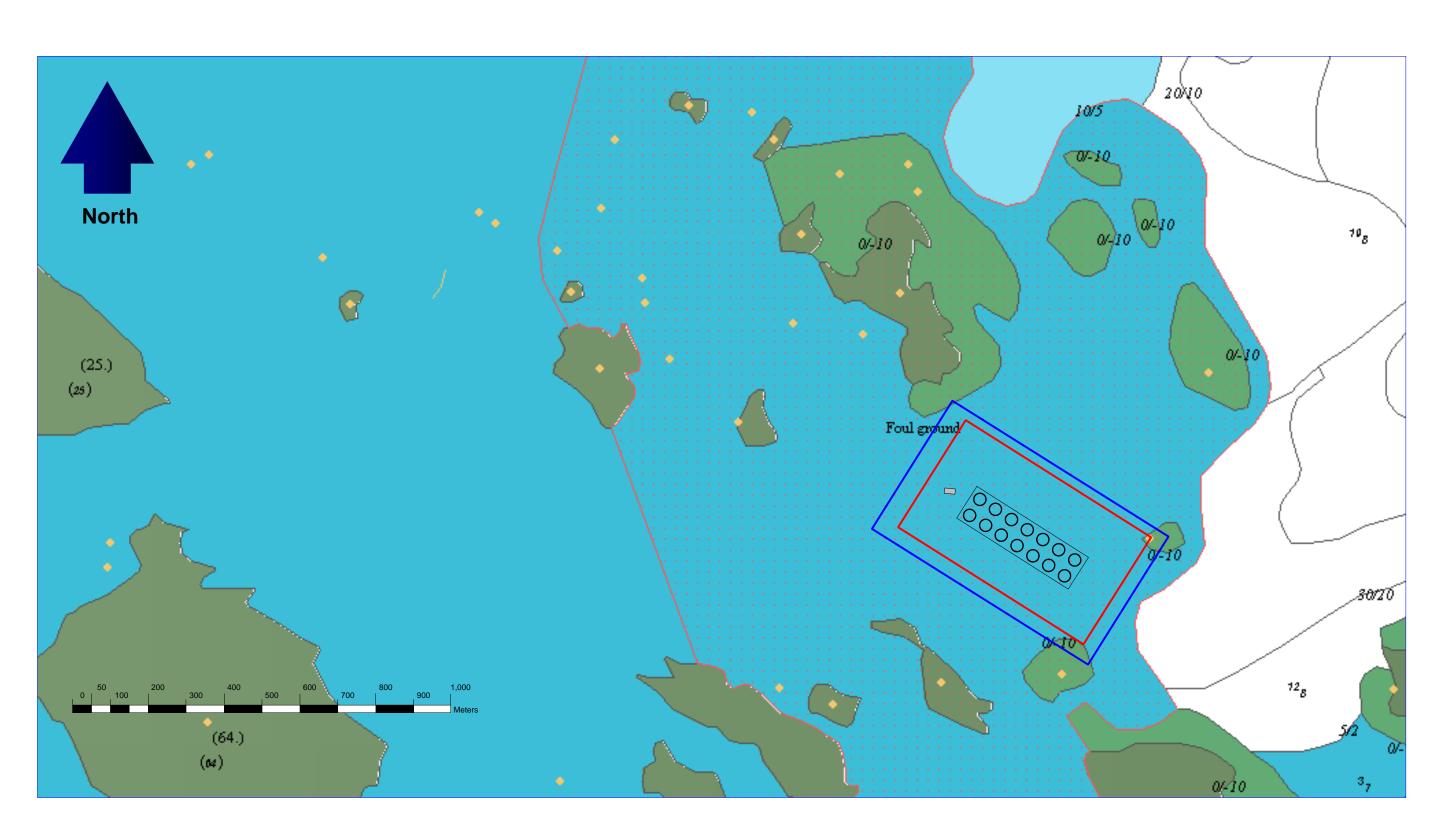

| GREY HORSE CHANNEL: CHEESBAY, ISLE OF NORTH UIST<br>ADMIRALTY CHART EXTRACT OF SITE LOCATION |                                                                                       | Key: | Crown Estate Lease Area | 1:10,000 | 22/05/2017 |       |         |
|----------------------------------------------------------------------------------------------|---------------------------------------------------------------------------------------|------|-------------------------|----------|------------|-------|---------|
| Figure 4                                                                                     | Detailed view of Grey Horse Channel,<br>14 circular plastic cages 100m circumference. |      | Mooring Area            | Scale    | Date       | Drawn | Checked |
|                                                                                              |                                                                                       |      |                         |          |            |       |         |