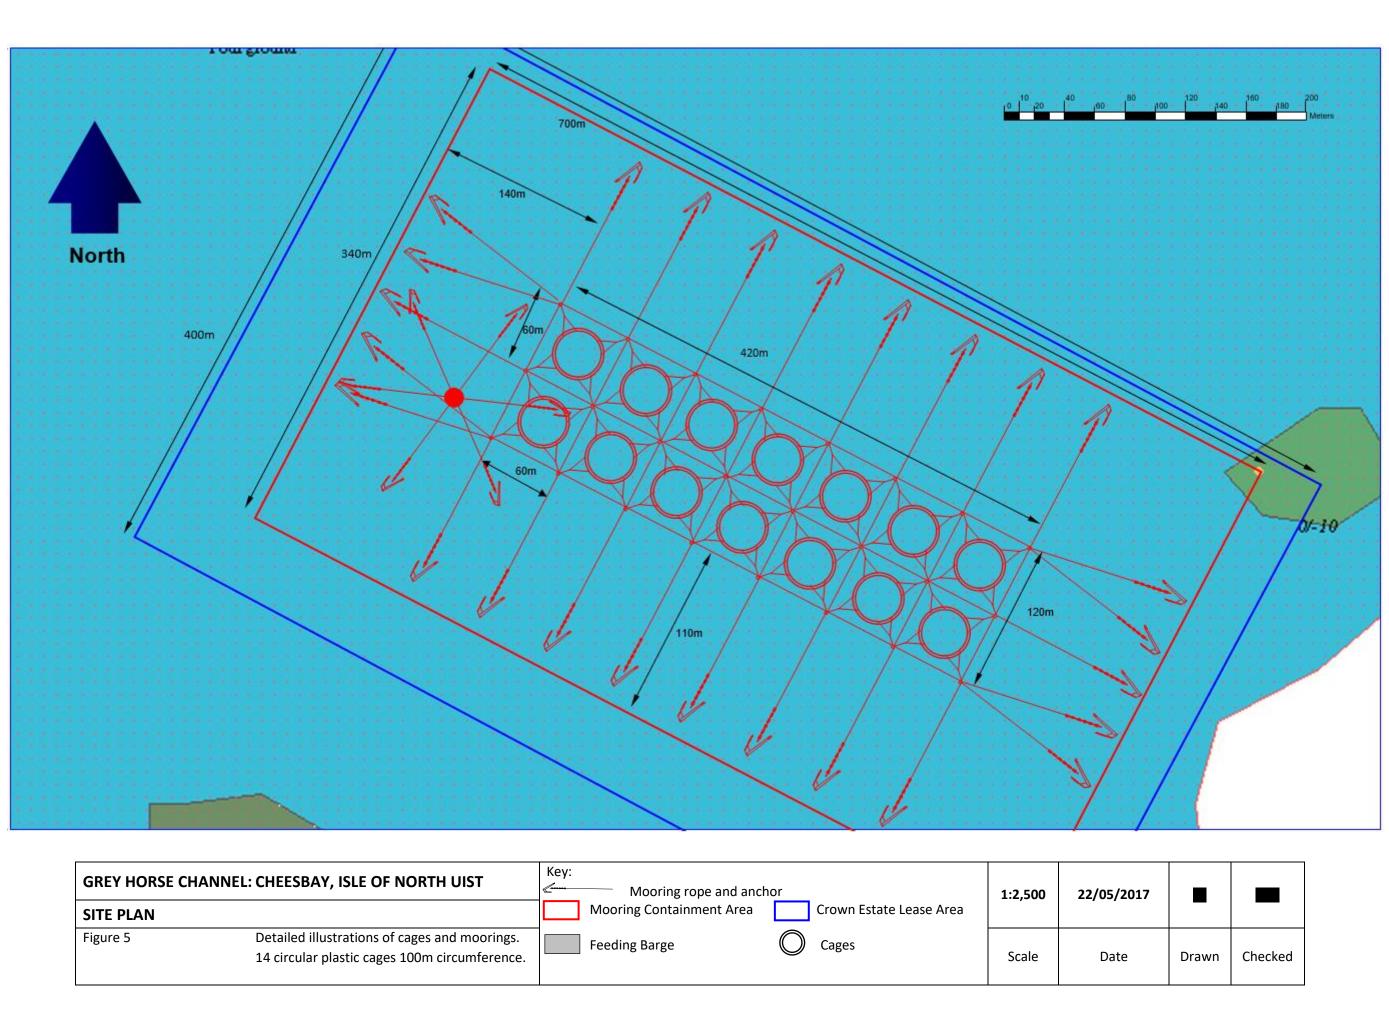

| GREY HORSE CHANNEL: CHEESBAY, ISLE OF NORTH UIST |                                                                                                | Key:<br>Mooring rope and anchor |                          |   | 1:2,500                 | 22/   |  |
|--------------------------------------------------|------------------------------------------------------------------------------------------------|---------------------------------|--------------------------|---|-------------------------|-------|--|
| SITE PLAN                                        |                                                                                                |                                 | Mooring Containment Area |   | Crown Estate Lease Area |       |  |
| Figure 5                                         | Detailed illustrations of cages and moorings.<br>14 circular plastic cages 100m circumference. |                                 | Feeding Barge            | 0 | Cages                   | Scale |  |