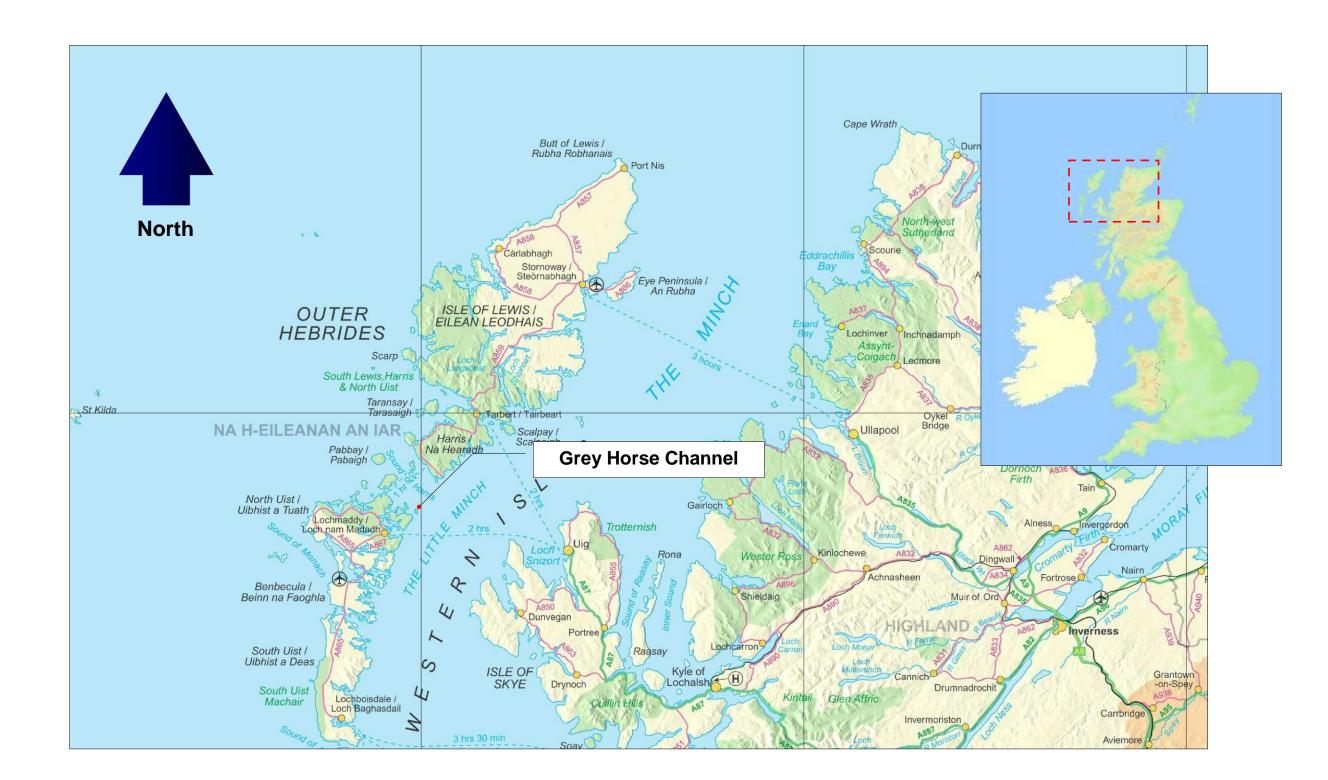

| GREY HORSE CHANNEL: CHEESBAY, ISLE OF NORTH UIST |                                        | Кеу: |              |           |
|--------------------------------------------------|----------------------------------------|------|--------------|-----------|
| GENERAL VIEW: ORDNANCE SURVEY MAP                |                                        |      | Not to scale | 22/05/201 |
| Figure 1:                                        | General view and location of Cheesebay |      | Scale        | Date      |