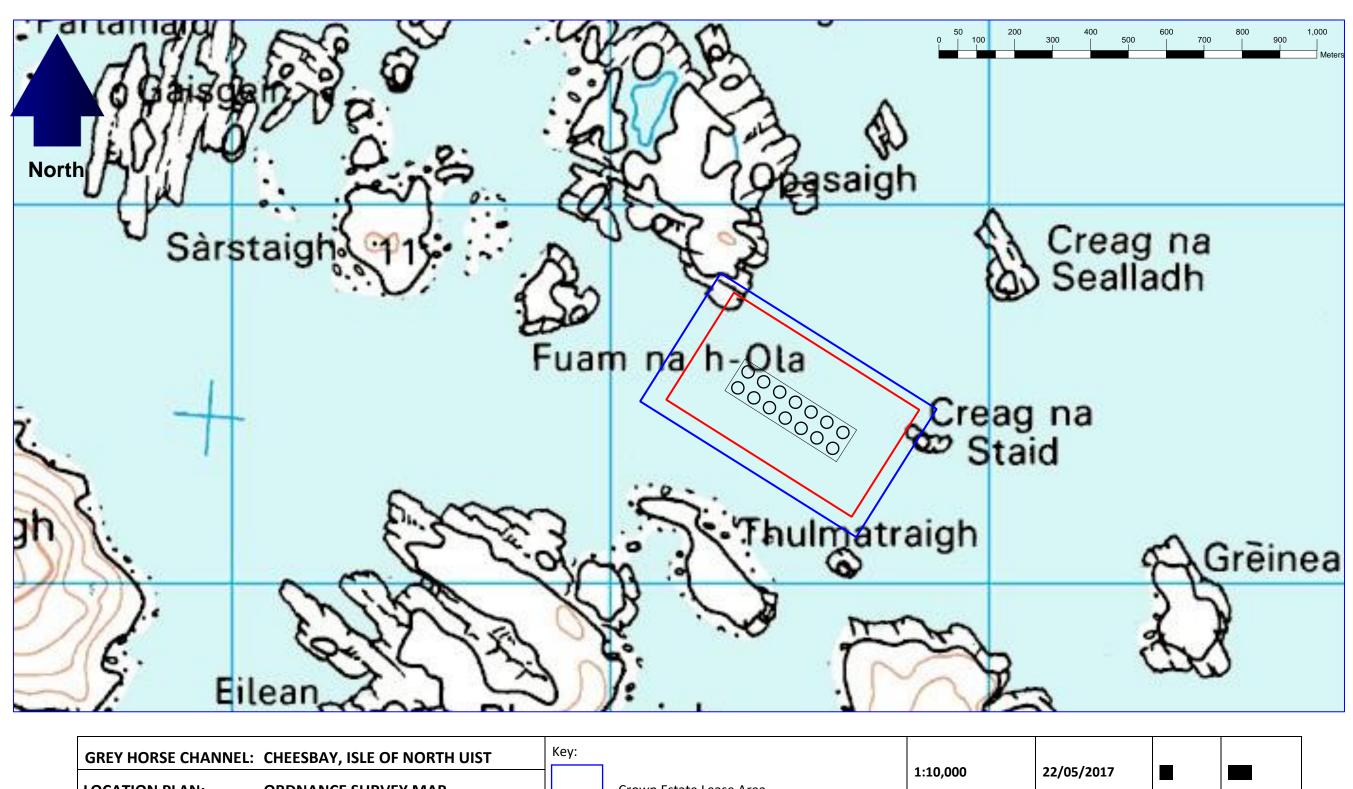

| 17 |       |         |
|----|-------|---------|
|    | Drawn | Checked |

| GREY HORSE CHANNEL: CHEESBAY, ISLE OF NORTH UIST |                                                                                       | Key: |                          | 1:10,000 | 22/05/2017 |       |         |
|--------------------------------------------------|---------------------------------------------------------------------------------------|------|--------------------------|----------|------------|-------|---------|
| LOCATION PLAN:                                   | ORDNANCE SURVEY MAP                                                                   |      | Crown Estate Lease Area  | 1.10,000 | 22/03/2017 |       |         |
| Figure 3                                         | Detailed view of Grey Horse Channel.<br>14 circular plastic cages 100m circumference. |      | Mooring Containment Area | Scale    | Date       | Drawn | Checked |
|                                                  |                                                                                       |      | Cages                    |          |            |       |         |