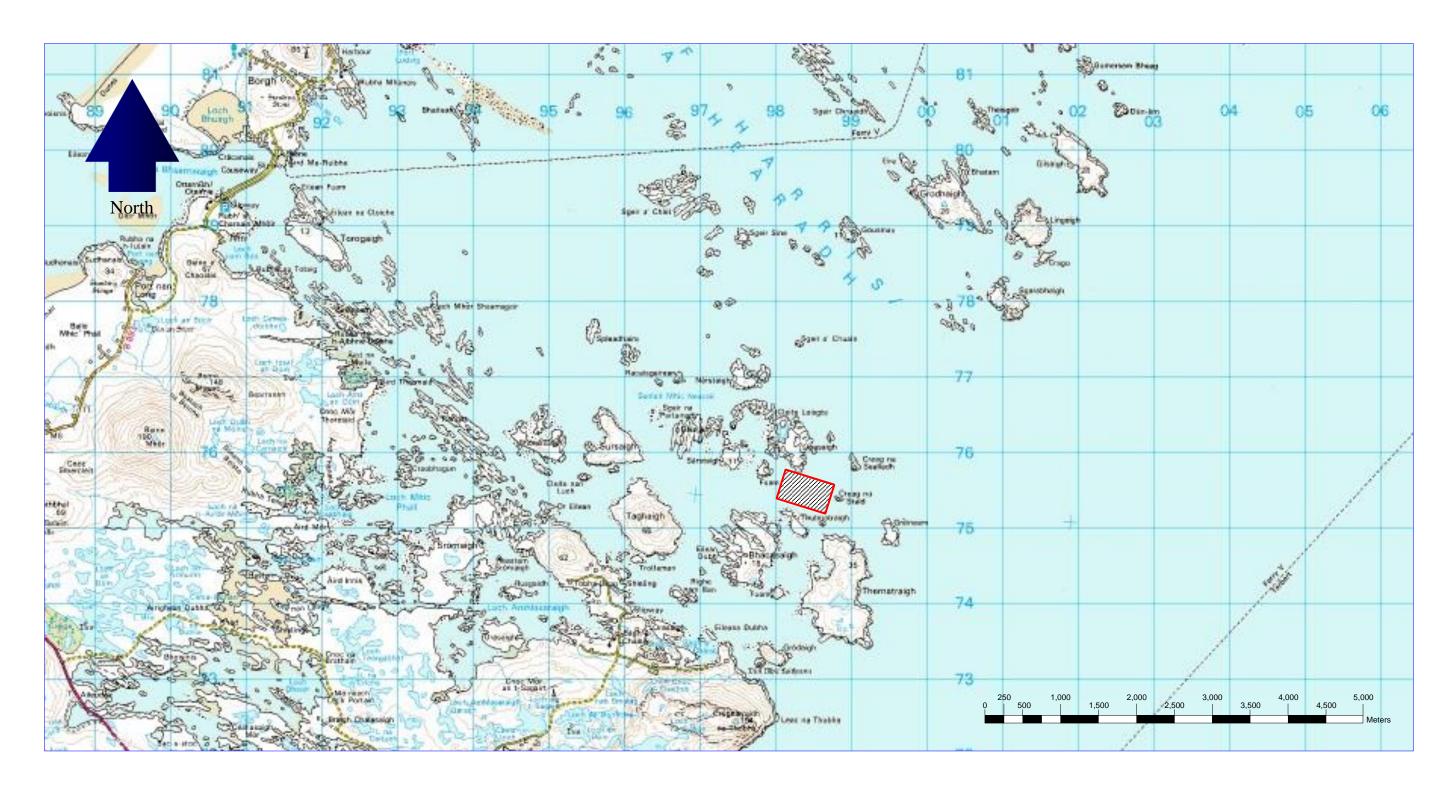

| 17 |       |         |
|----|-------|---------|
|    | Drawn | Checked |

| GREY HORSE CHANNEL: | CHEESBAY, ISLE OF NORTH UIST         | Key:           | 1:50.000 | 22/05/20: |
|---------------------|--------------------------------------|----------------|----------|-----------|
| LOCATION PLAN:      | ORDNANCE SURVEY MAP                  | Site Location. | 1.50,000 | 22,00,202 |
| Figure 2            | General view of proposed lease area. |                | Scale    | Date      |