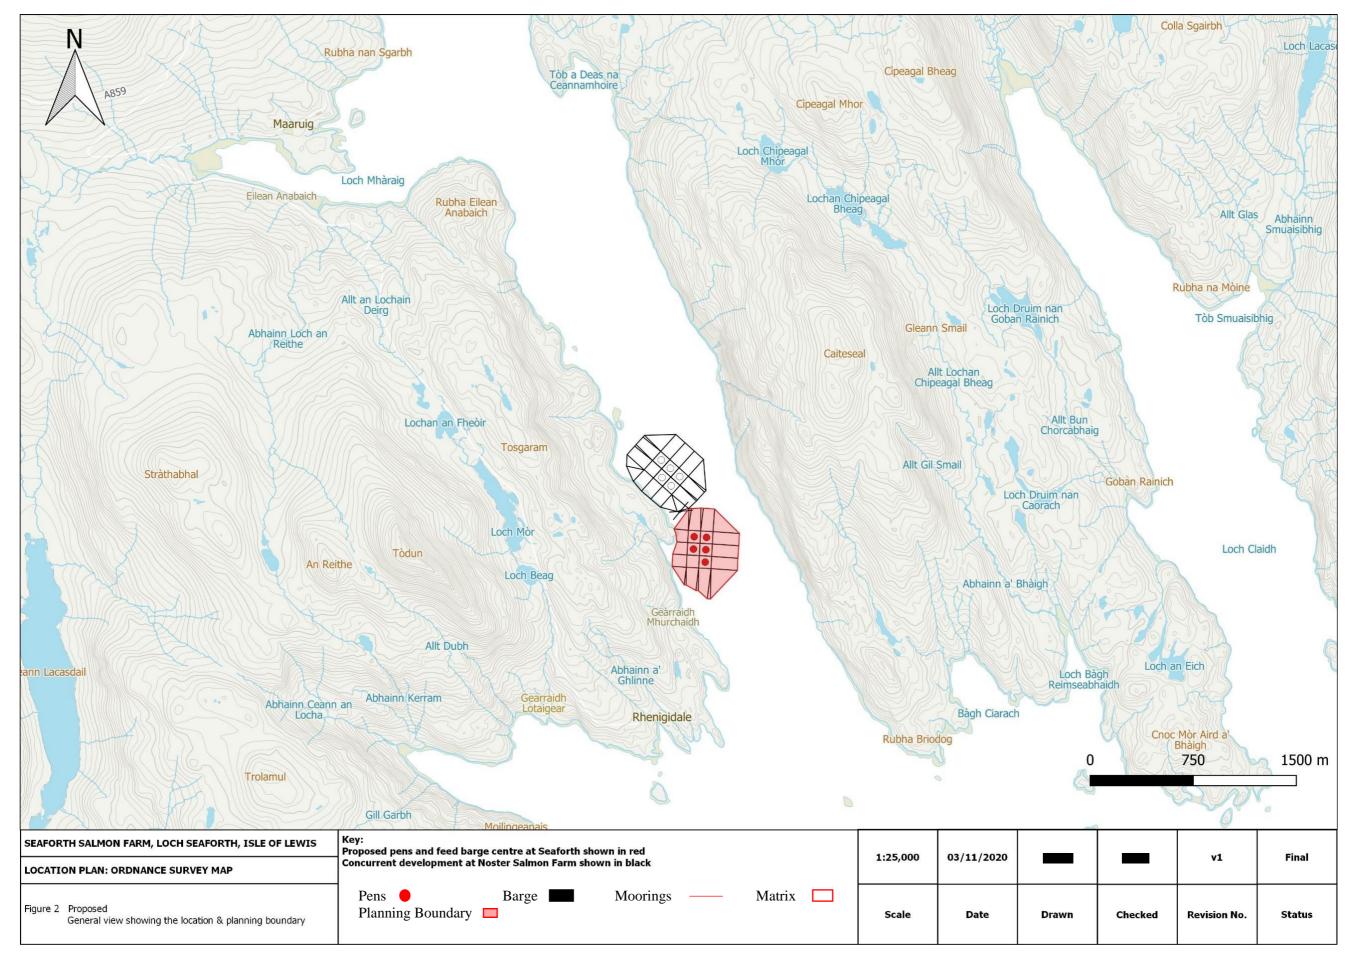

T 2021

|  | Phone:   |
|--|----------|
|  | Email:   |
|  |          |
|  | Website: |
|  |          |
|  |          |

## MQWI°



|               | LOCH SEAFORTH, ISLE OF LEWIS                       | Key:<br>Not to scale |              |            |       |         |              |        |
|---------------|----------------------------------------------------|----------------------|--------------|------------|-------|---------|--------------|--------|
| GENERAL VIEW: | ORDNANCE SURVEY MAP                                |                      | Not to scale | 26/10/2020 |       |         | 0001         | Final  |
| Figure 1      | General view showing the location of Loch Seaforth |                      | Scale        | Date       | Drawn | Checked | Revision No. | Status |

## MQWI°



## MQWI°