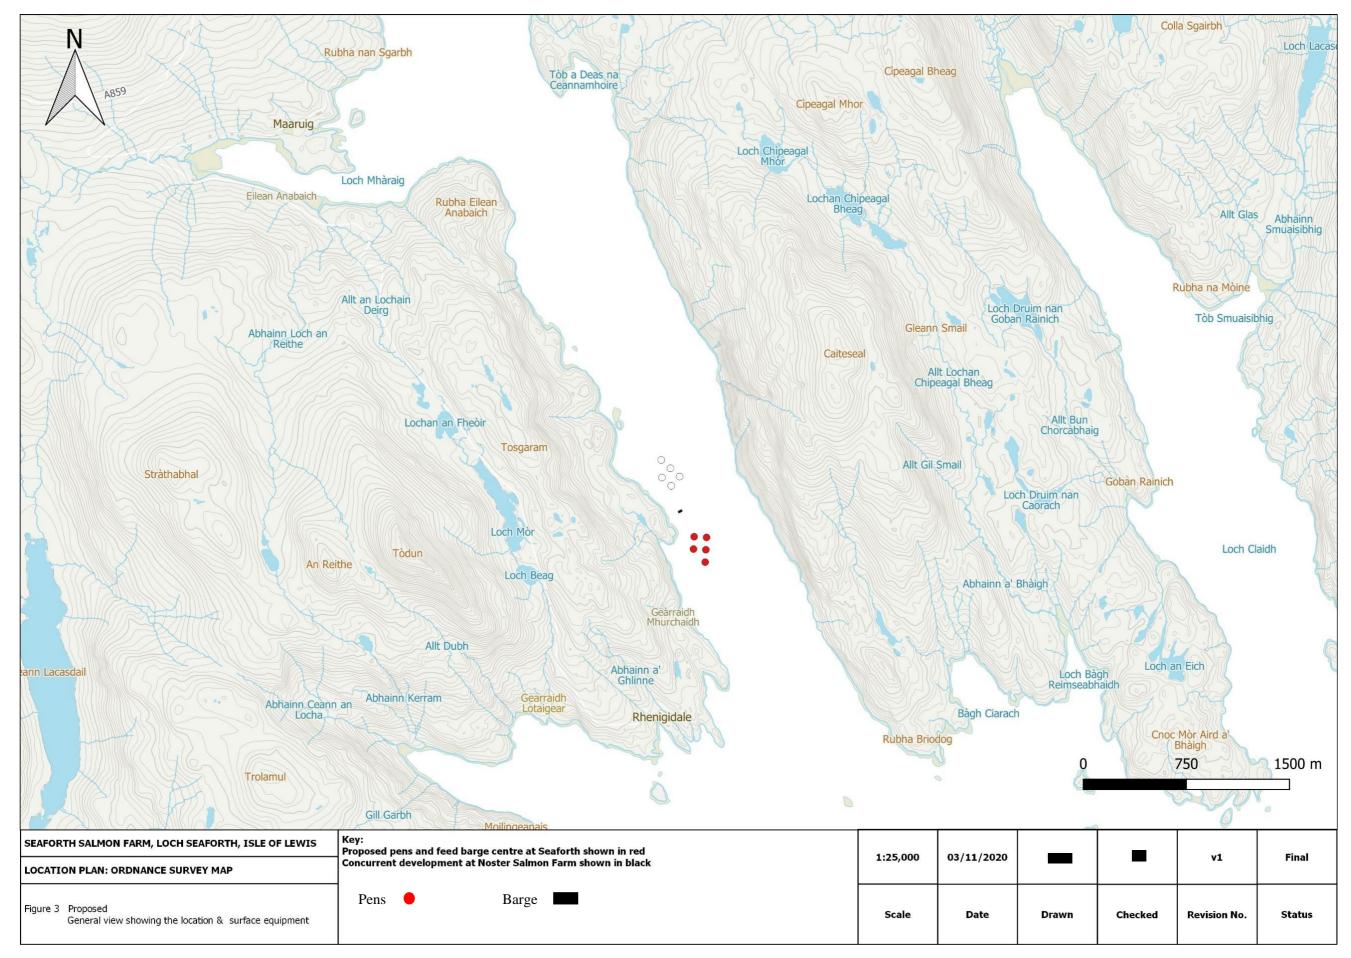

Phone:   |
|--|----------|
|  | Email:   |
|  |          |
|  | Website: |
|  |          |
|  |          |

## MQWI°



|               | LOCH SEAFORTH, ISLE OF LEWIS                       | Key:<br>Not to scale |              |            |       |         |              |        |
|---------------|----------------------------------------------------|----------------------|--------------|------------|-------|---------|--------------|--------|
| GENERAL VIEW: | ORDNANCE SURVEY MAP                                |                      | Not to scale | 26/10/2020 |       |         | 0001         | Final  |
| Figure 1      | General view showing the location of Loch Seaforth |                      | Scale        | Date       | Drawn | Checked | Revision No. | Status |

## MQWI°



## MQWI°