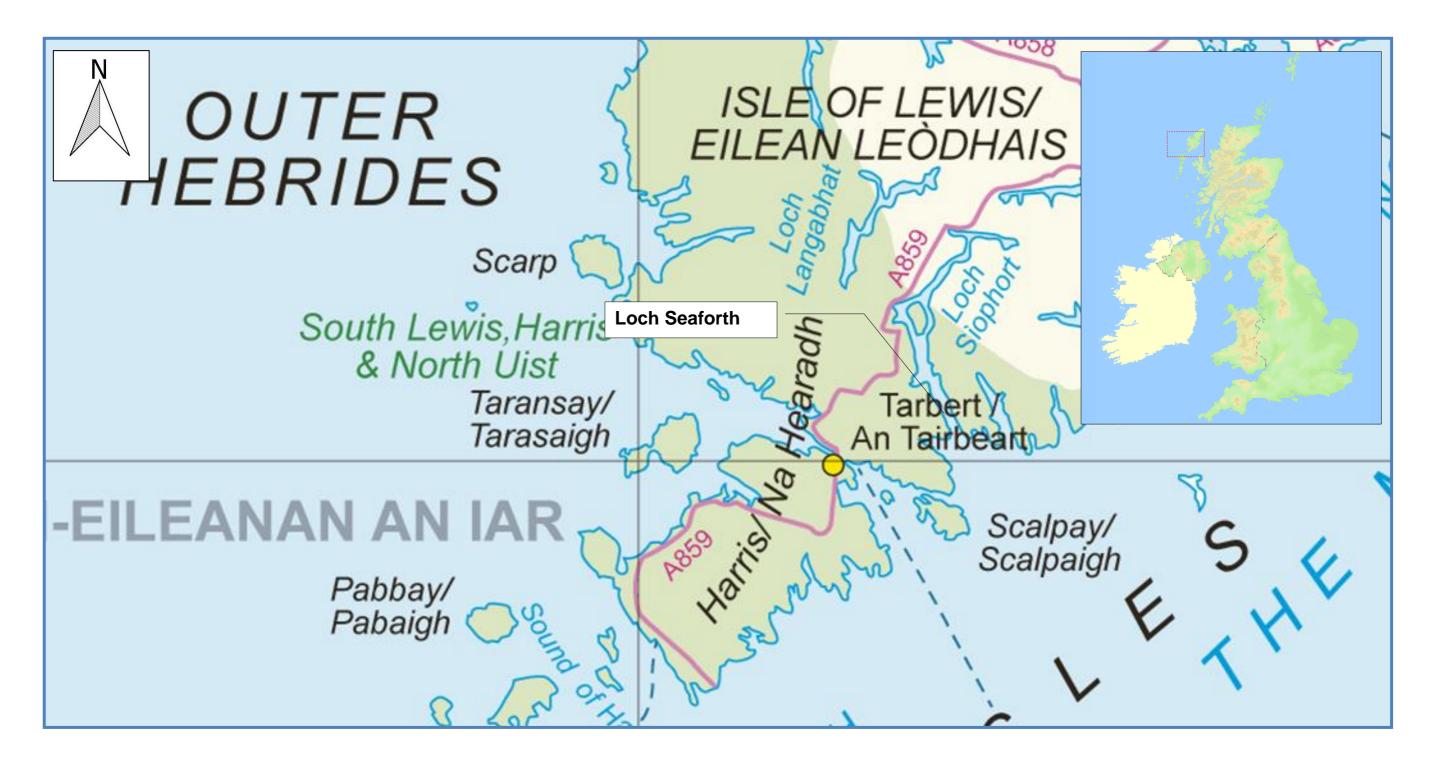

## MQWI°

|               | LOCH SEAFORTH, ISLE OF LEWIS                       | Key:<br>Not to scale |              |            |       |         |              |        |
|---------------|----------------------------------------------------|----------------------|--------------|------------|-------|---------|--------------|--------|
| GENERAL VIEW: | ORDNANCE SURVEY MAP                                |                      | Not to scale | 26/10/2020 |       |         | 0001         | Final  |
| Figure 1      | General view showing the location of Loch Seaforth |                      | Scale        | Date       | Drawn | Checked | Revision No. | Status |