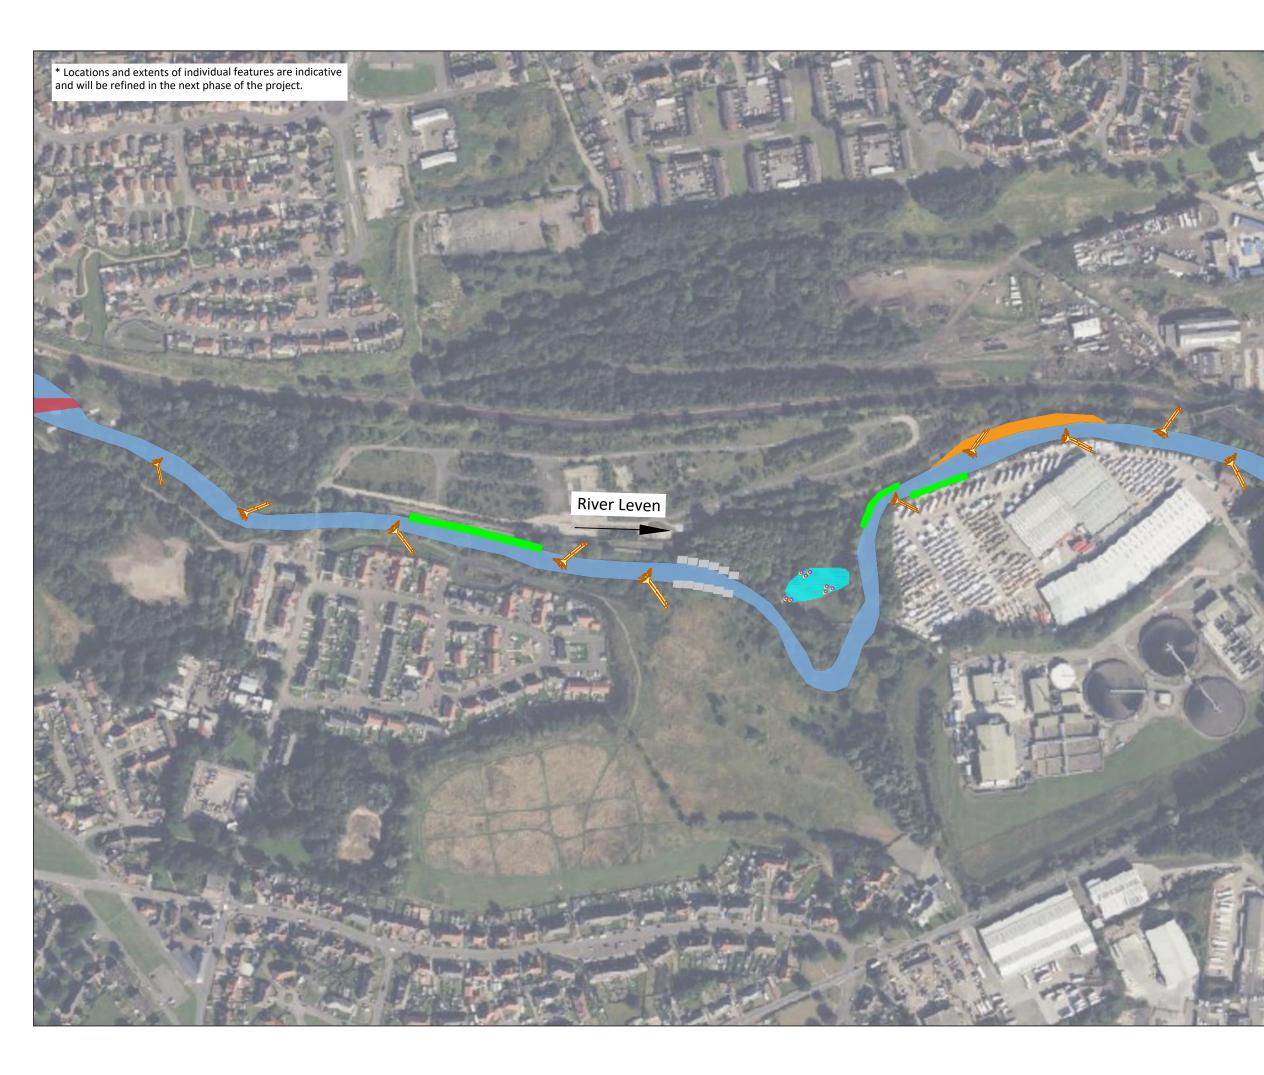

LEGEND

Existing channel Ditch reconnection Burn realignment New ponds/scrapes 🚫 Tree planting Wetland vegetation Large Wood Structure\* Existing Dam 🚧 Modification of Dam Green bank protection Removal of gabions Inset floodplain \* Large wood features are not to scale 20-1045 Quality Project No. : Project Title **River Leven** OUTLINE DESIGN Drawing Title REACHES 3 & 4 PLAN VIEW Scale @ A3 1:3,500 Designed by LM 0 40 80 Date 11/11/2022 British National Grid Drawn JI JI Checked Date AW 11/11/2022 ORD SURV GB Approved Date Version AW 11/11/2022 1 Version Date 1 11/11/2022